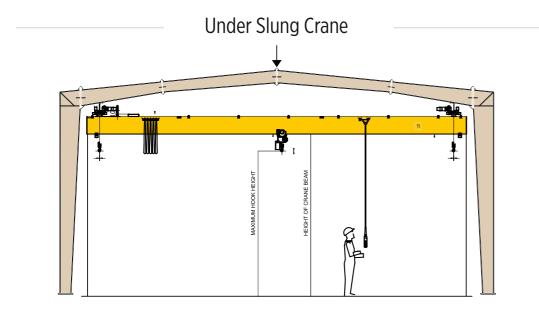

**Angle Shearing Machine** 



**Angle Stamping Machine** 



**Angle Notching Machine** 



## Standard Type of Frame –



**Tapered Column Clear Span (TCCS)** 



Multi Span (TCMS-I)



**Rafter System** 



Multi Gable (MG)







#### Mezzanine –

#### MEZZANINE FRAMING PLAN



Mezzanine floors have become increasingly prevalent in modern PEB buildings, offering versatility for various purposes such as office space, storage areas, and processing plants. Our mezzanine floors are tailored to project requirements, featuring galvanized deck sheets or chequered plates. For specialized applications, gratings may also be incorporated. The typical framing system includes beams and joists, ensuring sturdy support and structural integrity.



**Mezzanine Framing Elevation** 

## Cranes –







### Staircase -

Elevation - Double Flight Staircase

Elevation - Single Flight Staircase

**Jack Beam** 



#### Fascia -

#### Projected Curved Fascia



#### **Gutter Covering Fascia**



#### Projected Fascia Side Wall Detail



#### Projected Fascia End Wall Det.



Flush Fascia Side Wall Detail



Projected Fascia with Eave Gutter



#### C-Z Profile -



200C SECTION COMMON DETAIL



200 Z SECTION COMMON DETAIL

### **Standard Sheeting Color**



## Standard Flashings & Trims -



#### **Standard Accessories –**





Industrial Louver



## Why Aragon? -

## Innovation, Quality, Trust: Your PEB Partner.

Why Choose Us? Aragon PEB Structure Pvt Ltd is a PEB manufacturer that stands out. We are a team of professionals passionate about PEB structures and their benefits. We aim to p