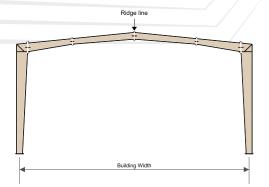

## Standard Type of Frame –

**Tapered Column Clear Span (TCCS)** 

Multi Span (TCMS-I)

**Rafter System** 

Multi Gable (MG)