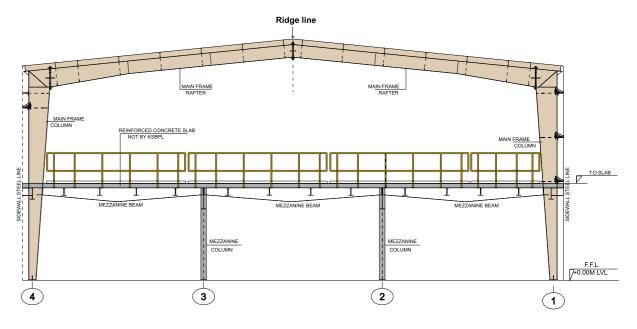

#### MEZZANINE FRAMING PLAN

Mezzanine floors have become increasingly prevalent in modern PEB buildings, offering versatility for various purposes such as office space, storage areas, and processing plants. Our mezzanine floors are tailored to project requirements, featuring galvanized deck sheets or chequered plates. For specialized applications, gratings may also be incorporated. The typical framing system includes beams and joists, ensuring sturdy support and structural integrity.

**Mezzanine Framing Elevation** 