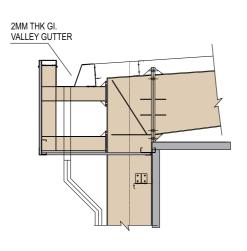

#### Projected Fascia Side Wall Detail

#### Projected Fascia End Wall Det.

Flush Fascia Side Wall Detail

Projected Fascia with Eave Gutter