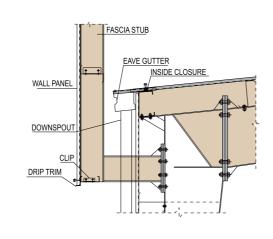

#### Projected Fascia End Wall Det.

Flush Fascia Side Wall Detail

Projected Fascia with Eave Gutter