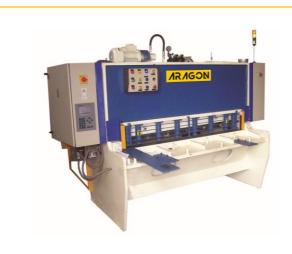

## Manufacturing Unit –

**CNC Plasma Cutting Machine** 

**CNC Shear** 

**CNC Plate Punching Machine** 

**Hydraulic Press Brake** 

**Hydraulic Shear** 

**Hydraulic Press "C" Type** 

Hydraulic Press "H" Type