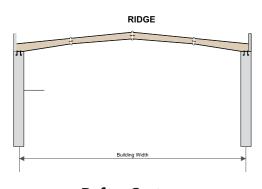

## Standard Type of Frame –

**Tapered Column Clear Span (TCCS)** 

Multi Span (TCMS-I)

**Rafter System** 

Multi Gable (MG)