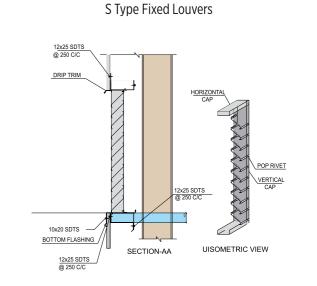

eets or chequered plates. For specialized applications, gratings may also be incorporated. The typical framing system includes beams and joists, ensuring sturdy support and structural integrity.



**Mezzanine Framing Elevation** 

## Cranes –







### Staircase -

Elevation - Double Flight Staircase

Elevation - Single Flight Staircase

**Jack Beam** 



#### Fascia -

#### Projected Curved Fascia



#### **Gutter Covering Fascia**



#### Projected Fascia Side Wall Detail



#### Projected Fascia End Wall Det.



Flush Fascia Side Wall Detail



Projected Fascia with Eave Gutter



#### C-Z Profile -



200C SECTION COMMON DETAIL



200 Z SECTION COMMON DETAIL

### **Standard Sheeting Color**



## Standard Flashings & Trims -



#### **Standard Accessories –**





Industrial Louver



## Why Aragon? -

## Innovation, Quality, Trust: Your PEB Partner.

Why Choose Us? Aragon PEB Structure Pvt Ltd is a PEB manufacturer that stands out. We are a team of professionals passionate about PEB structures and their benefits. We aim to provide our clients with the best PEB solutions, focusing on quality, innovation, and customer satisfaction.

We have the edge over the traditional PEB manufacturers, using the latest technology, flexible processes, and low overhead costs. We are always learning, improving, and adapting to the latest trends and developments in the PEB industry, and we are always ready to take on new challenges and opportunities.

We also value our clients as our partners and collaborators. We listen to their needs and requirements and work with them to create custo