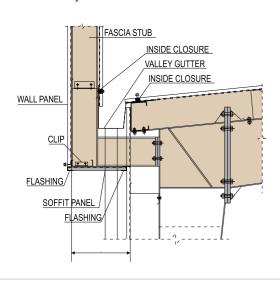

#### Projected Fascia Side Wall Detail

#### Projected Fascia End Wall Det.

Flush Fascia Side Wall Detail

Projected Fascia with Eave Gutter