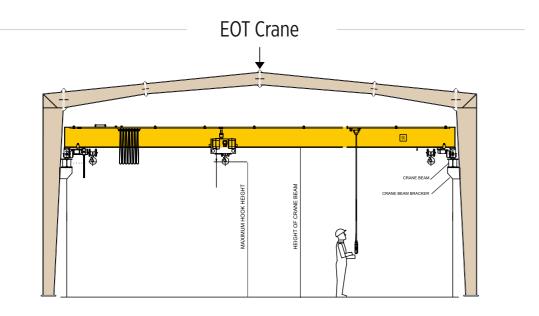

pe



**Angle Shearing Machine** 



**Angle Stamping Machine** 



**Angle Notching Machine** 



## Standard Type of Frame –



**Tapered Column Clear Span (TCCS)** 



Multi Span (TCMS-I)



**Rafter System** 



Multi Gable (MG)







#### Mezzanine –

#### MEZZANINE FRAMING PLAN



Mezzanine floors have become increasingly prevalent in modern PEB buildings, offering versatility for various purposes such as office space, storage areas, and processing plants. Our mezzanine floors are tailored to project requirements, featuring galvanized deck sheets or chequered plates. For specialized applications, gratings may also be incorporated. The typical framing system includes beams and joists, ensuring sturdy support and structural integrity.



**Mezzanine Framing Elevation** 

## Cranes –







### Staircase -

Elevation - Double Flight Staircase

Elevation - Single Flight Staircase

**Jack Beam** 



#### Fascia -

#### Projected Curved Fascia



#### **Gutter Covering Fascia**



#### Projected Fascia Side Wall Detail



#### Projected Fascia End Wall Det.



Flush Fascia Side Wall Detail



Projected Fascia with Eave Gutter



#### C-Z Profile -



200C SECTION COMMON DETAIL



200 Z SECTION COMMON DETAIL

### **Standard Sheeting Color**



## Standard Flashings & Trims -



#### **Standard Accessories –**





Industrial Louver



## Why Aragon? -

## Innovation, Quality, Trust: Your PEB Partner.

Why Choose Us? Aragon PEB Structure Pvt Ltd is a PEB manufacturer that stands out. We are a team of professionals passionate about PEB structures and their benefits. We aim to