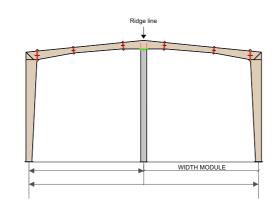

## Standard Type of Frame –

**Tapered Column Clear Span (TCCS)** 

Multi Span (TCMS-I)

**Rafter System** 

Multi Gable (MG)