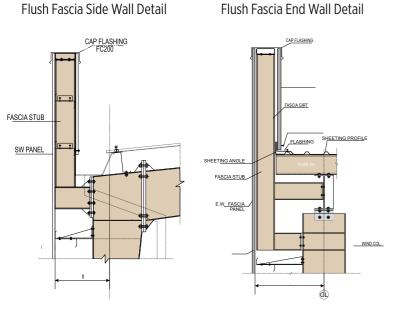

#### Projected Fascia Side Wall Detail

#### Projected Fascia End Wall Det.

Flush Fascia Side Wall Detail

Projected Fascia with Eave Gutter