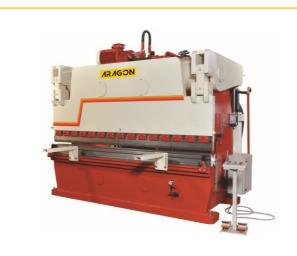

## Manufacturing Unit –

**CNC Plasma Cutting Machine** 

**CNC Shear** 

**CNC Plate Punching Machine** 

**Hydraulic Press Brake** 

**Hydraulic Shear** 

**Hydraulic Press "C" Type** 

Hydraulic Press "H" Type