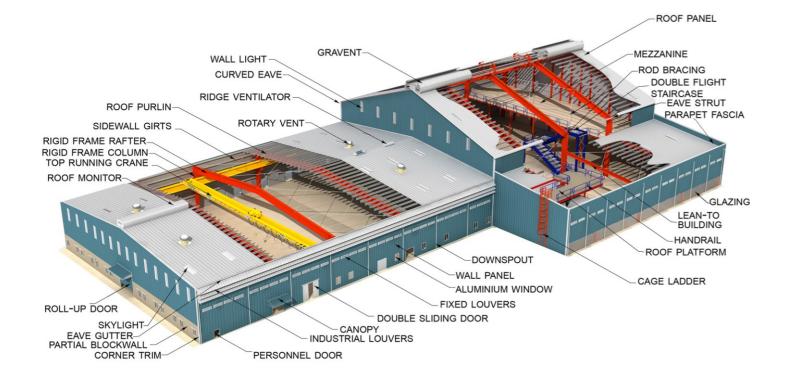

# Pre-engineered Buildings

Aragon's Pre-Engineered Building System stands unrivaled from conception to completion, excelling in versatility, flexibility, and total value-engineering. Renowned as one of the fastest-growing building systems globally, its myriad benefits resonate with all project stakeholders. With its unmatched blend of speed, quality, and value, it's an irresistible choice for any construction endeavor.

Pre-engineered buildings find myriad applications, offering an ideal solution for both residential and non-residential low-rise structures.

#### MEZZANINE FRAMING PLAN

Mezzanine floors have become increasingly prevalent in modern PEB buildings, offering versatility for various purposes such as office space, storage areas, and processing plants. Our mezzanine floors are tailored to project requirements, featuring galvanized deck sheets or chequered plates. For specialized applications, gratings may also be incorporated. The typical framing system includes beams and joists, ensuring sturdy support and structural integrity.

**Mezzanine Framing Elevation** 

## Cranes –

### Staircase -

Elevation - Double Flight Staircase

Elevation - Single Flight Staircase

**Jack Beam** 

#### Fascia -

#### Projected Curved Fascia

#### **Gutter Covering Fascia**

#### Projected Fascia Side Wall Detail

#### Projected Fascia End Wall Det.

Flush Fascia Side Wall Detail

Projected Fascia with Eave Gutter

#### **Standard Accessories –**

Industrial Louver