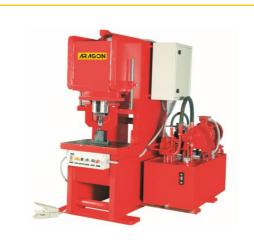

## Manufacturing Unit –

**CNC Plasma Cutting Machine** 

**CNC Shear** 

**CNC Plate Punching Machine** 

**Hydraulic Press Brake** 

**Hydraulic Shear** 

**Hydraulic Press "C" Type** 

Hydraulic Press "H" Type