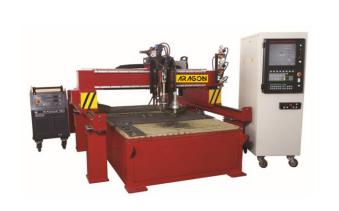

## Manufacturing Unit –

**CNC Plasma Cutting Machine** 

**CNC Shear** 

**CNC Plate Punching Machine** 

**Hydraulic Press Brake** 

**Hydraulic Shear** 

**Hydraulic Press "C" Type** 

Hydraulic Press "H" Type