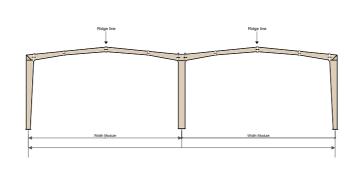

## Standard Type of Frame –

**Tapered Column Clear Span (TCCS)** 

Multi Span (TCMS-I)

**Rafter System** 

Multi Gable (MG)