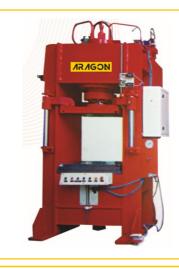

## Manufacturing Unit –

**CNC Plasma Cutting Machine** 

**CNC Shear** 

**CNC Plate Punching Machine** 

**Hydraulic Press Brake** 

**Hydraulic Shear** 

**Hydraulic Press "C" Type** 

Hydraulic Press "H" Type