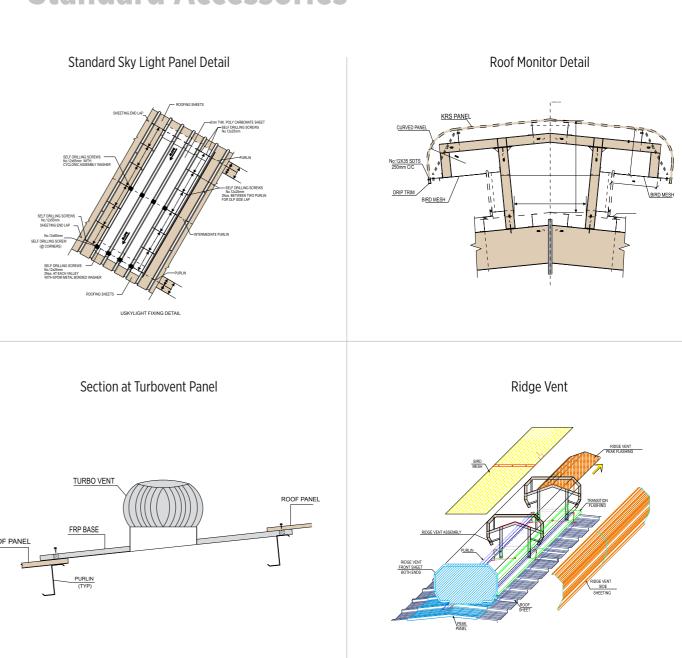

ring galvanized deck sheets or chequered plates. For specialized applications, gratings may also be incorporated. The typical framing system includes beams and joists, ensuring sturdy support and structural integrity.



**Mezzanine Framing Elevation** 

## Cranes –







### Staircase -

Elevation - Double Flight Staircase

Elevation - Single Flight Staircase

**Jack Beam** 



#### Fascia -

#### Projected Curved Fascia



#### **Gutter Covering Fascia**



#### Projected Fascia Side Wall Detail



#### Projected Fascia End Wall Det.



Flush Fascia Side Wall Detail



Projected Fascia with Eave Gutter



#### C-Z Profile -



200C SECTION COMMON DETAIL



200 Z SECTION COMMON DETAIL

### **Standard Sheeting Color**



## Standard Flashings & Trims -



#### **Standard Accessories –**





Industrial Louver



## Why Aragon? -

## Innovation, Quality, Trust: Your PEB Partner.

Why Choose Us? Aragon PEB Structure Pvt Ltd is a PEB manufacturer that stands out. We are a team of professionals passionate about PEB structures and their benefits. We aim to provide our clients with the best PEB solutions, focusing on quality, innovation, and customer satisfaction.

We have the edge over the traditional PEB manufacturers, using the latest technology, flexible processes, and low overhead costs. We are always learning, improving, and adapting to the latest trends and developments in the PEB industry, and we are always ready to take on new challenges and opportunities.

We also value our clients as our partners and collaborators. We listen to their needs and requirements and work wi