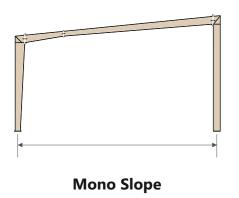

## Standard Type of Frame –

**Tapered Column Clear Span (TCCS)** 

Multi Span (TCMS-I)

**Rafter System** 

Multi Gable (MG)