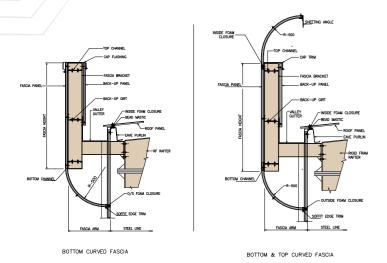

CCS)** 



Multi Span (TCMS-I)



**Rafter System** 



Multi Gable (MG)







#### Mezzanine –

#### MEZZANINE FRAMING PLAN



Mezzanine floors have become increasingly prevalent in modern PEB buildings, offering versatility for various purposes such as office space, storage areas, and processing plants. Our mezzanine floors are tailored to project requirements, featuring galvanized deck sheets or chequered plates. For specialized applications, gratings may also be incorporated. The typical framing system includes beams and joists, ensuring sturdy support and structural integrity.



**Mezzanine Framing Elevation** 

## Cranes –







### Staircase -

Elevation - Double Flight Staircase

Elevation - Single Flight Staircase

**Jack Beam** 



#### Fascia -

#### Projected Curved Fascia



#### **Gutter Covering Fascia**



#### Projected Fascia Side Wall Detail



#### Projected Fascia End Wall Det.



Flush Fascia Side Wall Detail



Projected Fascia with Eave Gutter



#### C-Z Profile -



200C SECTION COMMON DETAIL



200 Z SECTION COMMON DETAIL

### **Standard Sheeting Color**



## Standard Flashings & Trims -



#### **Standard Accessories –**





Industrial Louver



## Why Aragon? -

## Innovation, Quality, Trust: Your PEB Partner.

Why Choose Us? Aragon PEB Structure Pvt Ltd is a PEB manufacturer that stands out. We are a team of professionals passionate about PEB structures and their benefits. We aim to provide our clients with the best PEB solutions, focusing on quality, innovation, and customer satisfaction.

We have the edge over the traditional PEB manufac