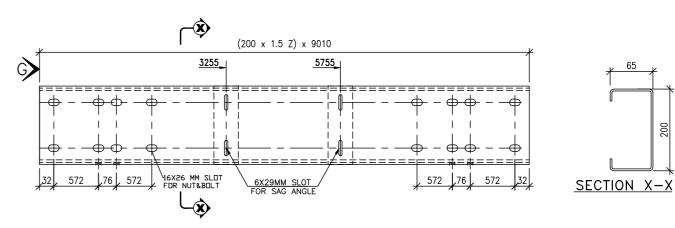

fering versatility for various purposes such as office space, storage areas, and processing plants. Our mezzanine floors are tailored to project requirements, featuring galvanized deck sheets or chequered plates. For specialized applications, gratings may also be incorporated. The typical framing system includes beams and joists, ensuring sturdy support and structural integrity.



**Mezzanine Framing Elevation** 

## Cranes –







### Staircase -

Elevation - Double Flight Staircase

Elevation - Single Flight Staircase

**Jack Beam** 



#### Fascia -

#### Projected Curved Fascia



#### **Gutter Covering Fascia**



#### Projected Fascia Side Wall Detail



#### Projected Fascia End Wall Det.



Flush Fascia Side Wall Detail



Projected Fascia with Eave Gutter



#### C-Z Profile -



200C SECTION COMMON DETAIL



200 Z SECTION COMMON DETAIL

### **Standard Sheeting Color**



## Standard Flashings & Trims -



#### **Standard Accessories –**





Industrial Louver



## Why Aragon? -

## Innovation, Quality, Trust: Your PEB Partner.

Why Choose Us? Aragon PEB Structure Pvt Ltd is a PEB manufacturer that stands out. We are a team of professionals passionate about PEB structures and their benefits. We aim to provide our clients with the best PEB solutions, focusing on quality, innovation, and customer satisfaction.

We have the edge over the traditional PEB manufacturers, using the latest technology, flexible processes, and low overhead costs. We are always learning, improving, and adapting to the latest trends and developments in the PEB industry, and we are always re