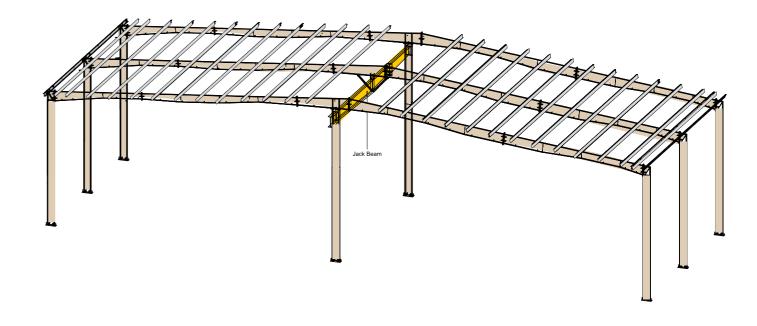

### Staircase -

Elevation - Double Flight Staircase

Elevation - Single Flight Staircase

**Jack Beam** 