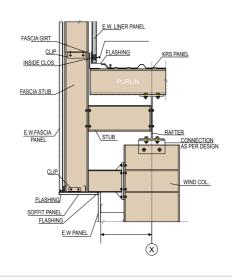

#### Projected Fascia Side Wall Detail

#### Projected Fascia End Wall Det.

Flush Fascia Side Wall Detail

Projected Fascia with Eave Gutter