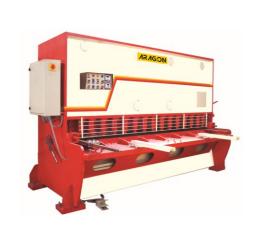

## Manufacturing Unit –

**CNC Plasma Cutting Machine** 

**CNC Shear** 

**CNC Plate Punching Machine** 

**Hydraulic Press Brake** 

**Hydraulic Shear** 

**Hydraulic Press "C" Type** 

Hydraulic Press "H" Type