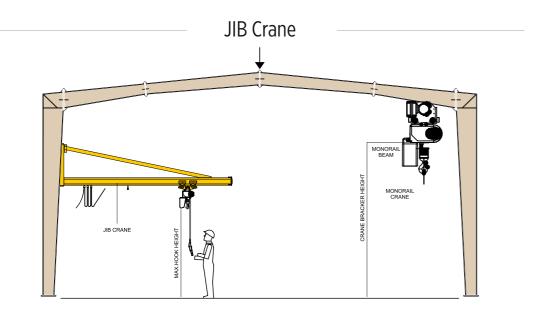

**Angle Shearing Machine** 



**Angle Stamping Machine** 



**Angle Notching Machine** 



## Standard Type of Frame –



**Tapered Column Clear Span (TCCS)** 



Multi Span (TCMS-I)



**Rafter System** 



Multi Gable (MG)







#### Mezzanine –

#### MEZZANINE FRAMING PLAN



Mezzanine floors have become increasingly prevalent in modern PEB buildings, offering versatility for various purposes such as office space, storage areas, and processing plants. Our mezzanine floors are tailored to project requirements, featuring galvanized deck sheets or chequered plates. For specialized applications, gratings may also be incorporated. The typical framing system includes beams and joists, ensuring sturdy support and structural integrity.



**Mezzanine Framing Elevation** 

## Cranes –







### Staircase -

Elevation - Double Flight Staircase

Elevation - Single Flight Staircase

**Jack Beam** 



#### Fascia -

#### Projected Curved Fascia



#### **Gutter Covering Fascia**



#### Projected Fascia Side Wall Detail



#### Projected Fascia End Wall Det.



Flush Fascia Side Wall Detail



Projected Fascia with Eave Gutter



#### C-Z Profile -



200C SECTION COMMON DETAIL



200 Z SECTION COMMON DETAIL

### **Standard Sheeting Color**



## Standard Flashings & Trims -



#### **Standard Accessories –**





Industrial Louver



## Why Aragon? -

## Innovation, Quality, Trust: Your PEB Partner.

Why Choose Us? Aragon PEB Structure Pvt Ltd is a PEB manufacturer that stands out. We are a team of professionals passionate about PEB structures and their benefits. We aim to pro