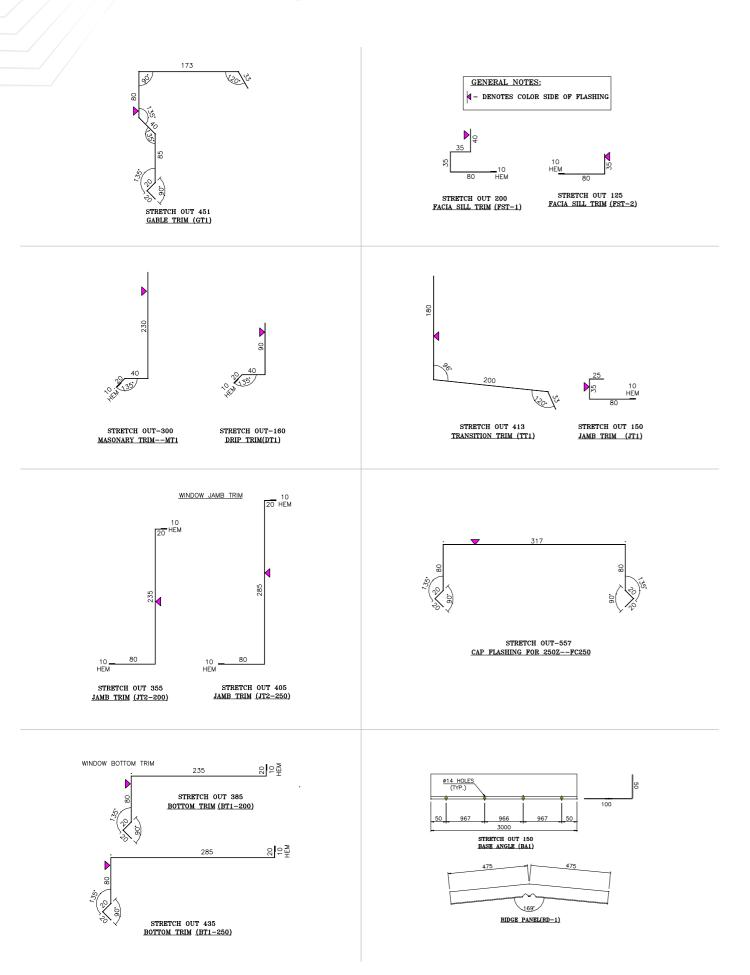

ored to project requirements, featuring galvanized deck sheets or chequered plates. For specialized applications, gratings may also be incorporated. The typical framing system includes beams and joists, ensuring sturdy support and structural integrity.



**Mezzanine Framing Elevation** 

## Cranes –







### Staircase -

Elevation - Double Flight Staircase

Elevation - Single Flight Staircase

**Jack Beam** 



#### Fascia -

#### Projected Curved Fascia



#### **Gutter Covering Fascia**



#### Projected Fascia Side Wall Detail



#### Projected Fascia End Wall Det.



Flush Fascia Side Wall Detail



Projected Fascia with Eave Gutter



#### C-Z Profile -



200C SECTION COMMON DETAIL



200 Z SECTION COMMON DETAIL

### **Standard Sheeting Color**



## Standard Flashings & Trims -



#### **Standard Accessories –**





Industrial Louver



## Why Aragon? -

## Innovation, Quality, Trust: Your PEB Partner.

Why Choose Us? Aragon PEB Structure Pvt Ltd is a PEB manufacturer that stands out. We are a team of professionals passionate about PEB structures and their benefits. We aim to provide our clients with the best PEB solutions, focusing on quality, innovation, and customer satisfaction.

We have the edge over the traditional PEB manufacturers, using the latest technology, flexible processes, and low overhead costs. We are always learning, improving, and adapting to the latest trends and developments in the PEB industry, and we are always ready to take on new challenges and opportunities.

We also value our clients as our partners and collaborators. We listen to their