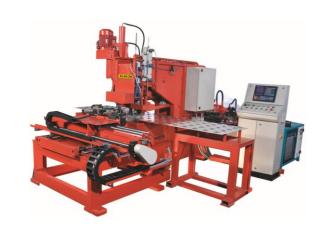

## Manufacturing Unit –

**CNC Plasma Cutting Machine** 

**CNC Shear** 

**CNC Plate Punching Machine** 

**Hydraulic Press Brake** 

**Hydraulic Shear** 

**Hydraulic Press "C" Type** 

Hydraulic Press "H" Type