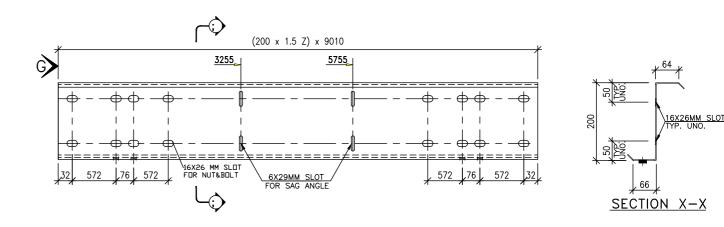

purposes such as office space, storage areas, and processing plants. Our mezzanine floors are tailored to project requirements, featuring galvanized deck sheets or chequered plates. For specialized applications, gratings may also be incorporated. The typical framing system includes beams and joists, ensuring sturdy support and structural integrity.



**Mezzanine Framing Elevation** 

## Cranes –







### Staircase -

Elevation - Double Flight Staircase

Elevation - Single Flight Staircase

**Jack Beam** 



#### Fascia -

#### Projected Curved Fascia



#### **Gutter Covering Fascia**



#### Projected Fascia Side Wall Detail



#### Projected Fascia End Wall Det.



Flush Fascia Side Wall Detail



Projected Fascia with Eave Gutter



#### C-Z Profile -



200C SECTION COMMON DETAIL



200 Z SECTION COMMON DETAIL

### **Standard Sheeting Color**



## Standard Flashings & Trims -



#### **Standard Accessories –**





Industrial Louver



## Why Aragon? -

## Innovation, Quality, Trust: Your PEB Partner.

Why Choose Us? Aragon PEB Structure Pvt Ltd is a PEB manufacturer that stands out. We are a team of professionals passionate about PEB structures and their benefits. We aim to provide our clients with the best PEB solutions, focusing on quality, innovation, and customer satisfaction.

We have the edge over the traditional PEB manufacturers, using the latest technology, flexible processes, and low overhead costs. We are always learning, improving, and adapting to the latest trends and developments in the PEB industry, and we are always ready to take on new challenges